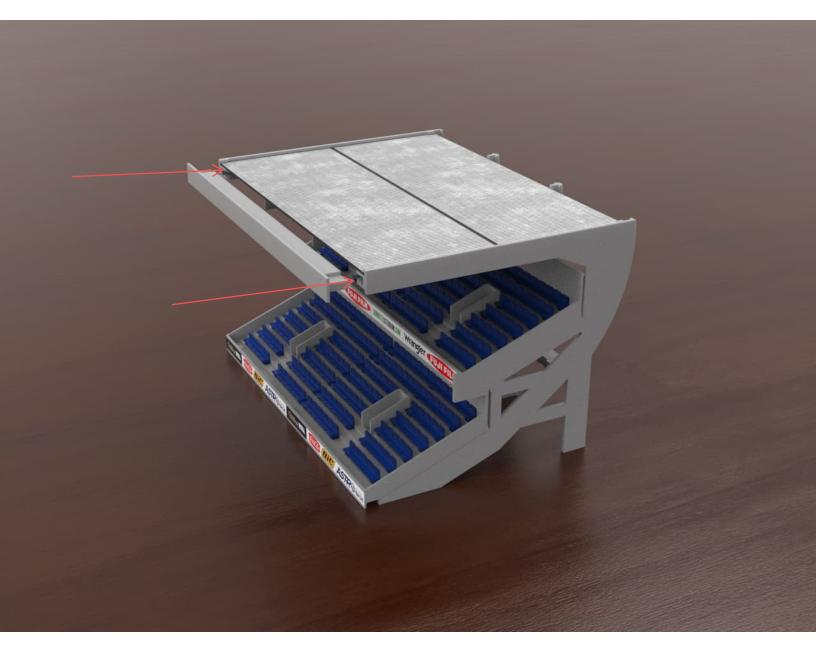

Put the upper terrace in side wards

Shove the lower terrace (sligthly tilted) in from the front

Put the back roof plate in, please pay attention to the small ridges

Put the front roof plate in, please pay attention to the small ridges at the front

Put the front truss in

Shove the back panels in, with out force

Ready!