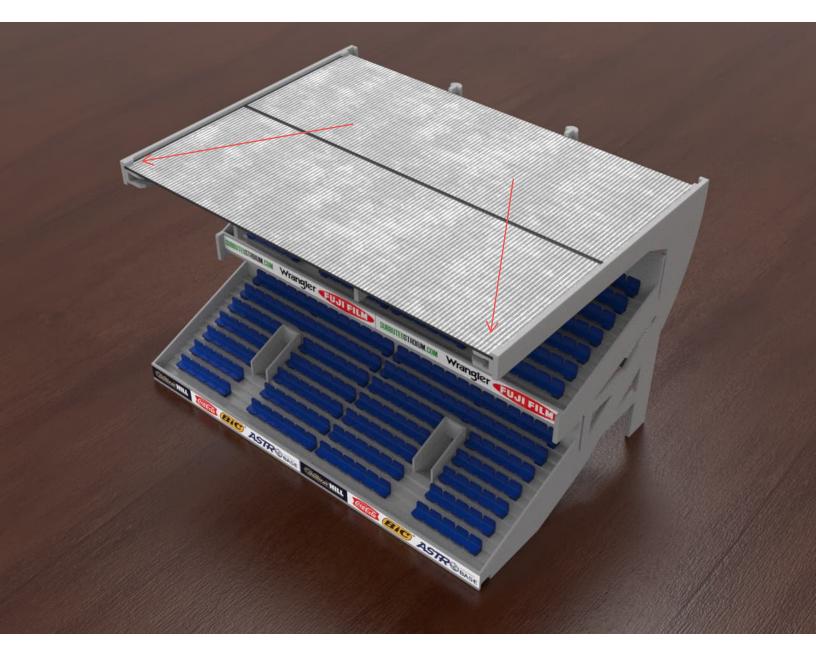

Put the upper terrace in side wards

Shove the lower terrace (sligthly tilted) in from the front

Put the back roof plate in, please pay attention to the small ridges

Put the front roof plate in, please pay attention to the small ridges at the front