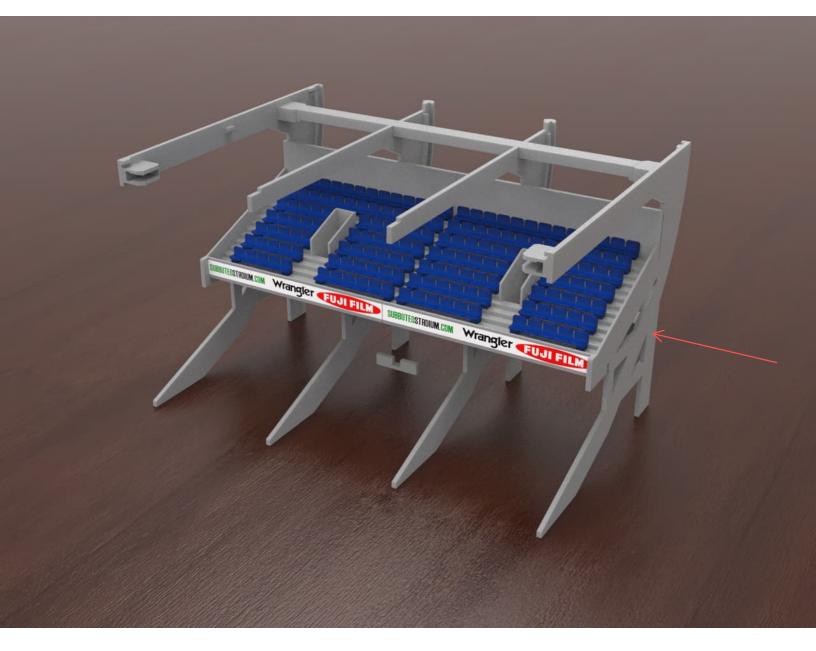

Put the upper terrace in side wards

Shove the lower terrace (sligthly tilted) in from the front

Put the back roof plate in, please pay attention to the small ridges

Put the front roof plate in, please pay attention to the small ridges at the front

Put the front truss in

Shove the back panels in, with out force

Ready!