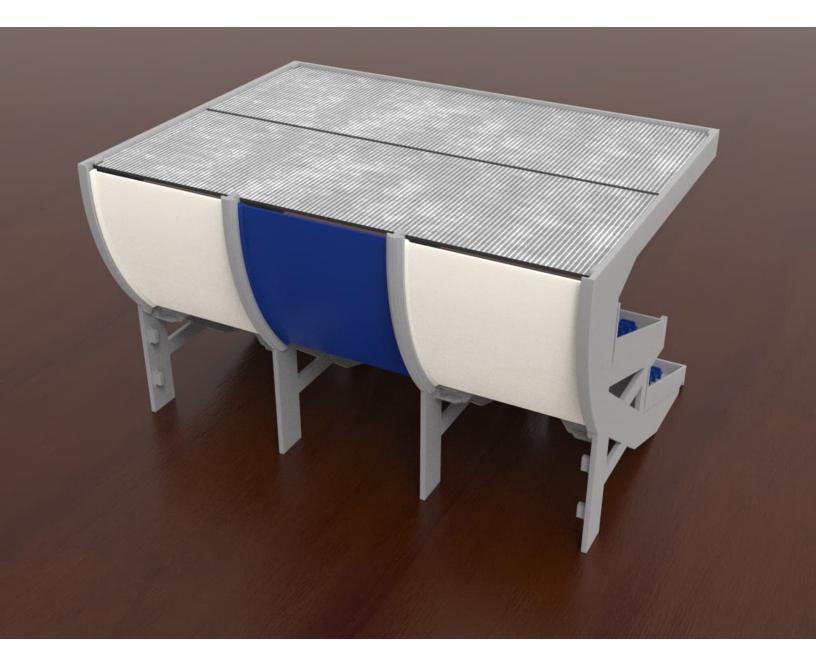

## SUBBUTEOSTADIUM.COM P77 GRANDSTAND



## Assembling the P77 Grandstand



Put the back truss in to connect the left and right sides of the construction



Put the left and right middle part in, connecting to the upper truss



Put the lower left and right small trusses in, connecting the middle parts and the outer parts



Put the upper terrace in side wards



Shove the lower terrace (sligthly tilted) in from the front



Put the back roof plate in, please pay attention to the small ridges



Put the front roof plate in, please pay attention to the small ridges at the front



Put the front truss in





Shove the back panels in, with out force



Ready!



## SUBBUTEOSTADIUM.COM P77 GRANDSTAND