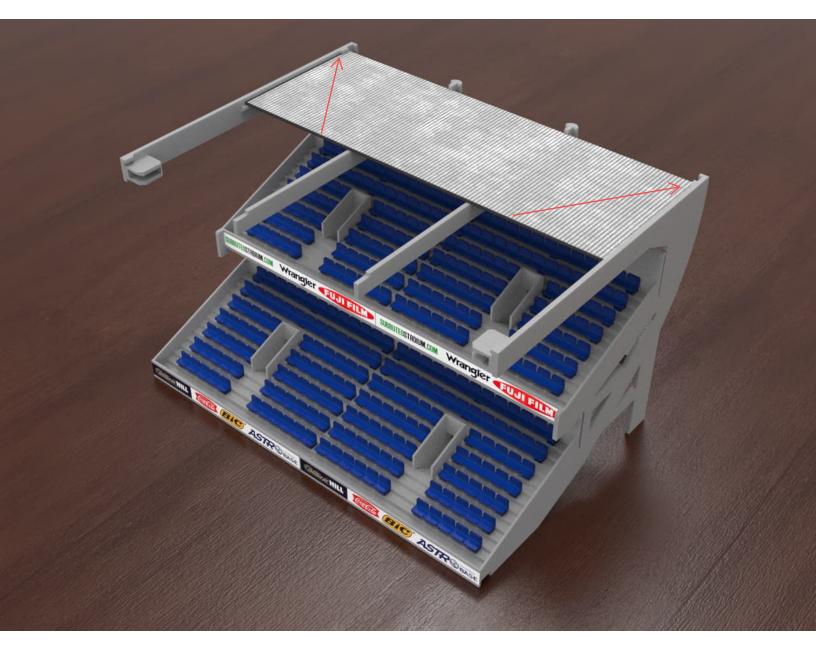

Put the upper terrace in side wards

Shove the lower terrace (sligthly tilted) in from the front

Put the back roof plate in, please pay attention to the small ridges

Put the front roof plate in, please pay attention to the small ridges at the front