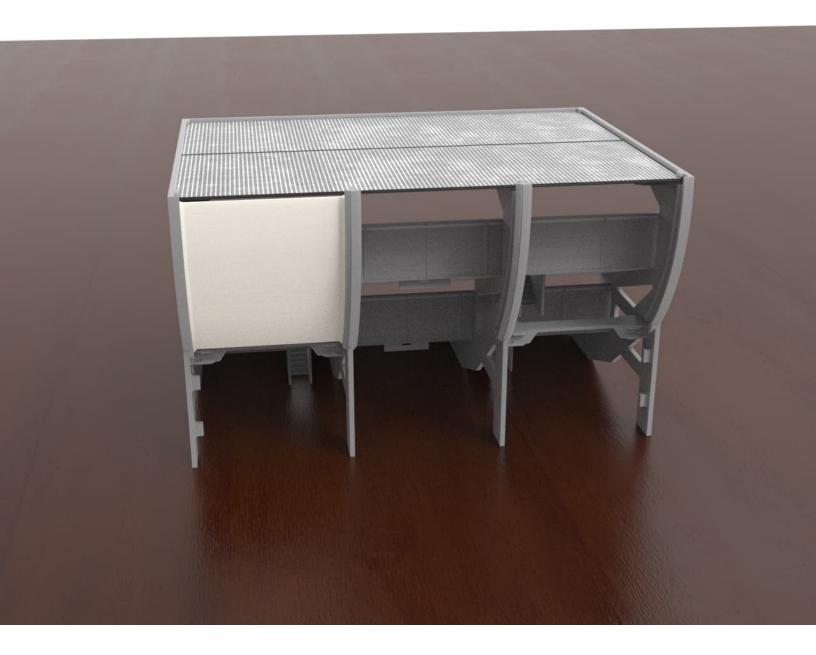

## Assembling the P77 Grandstand

Put the back truss in to connect the left and right sides of the construction

Put the left and right middle part in, connecting to the upper truss

Put the lower left and right small trusses in, connecting the middle parts and the outer parts

Put the front truss in

Shove the back panels in, with out force

Ready!