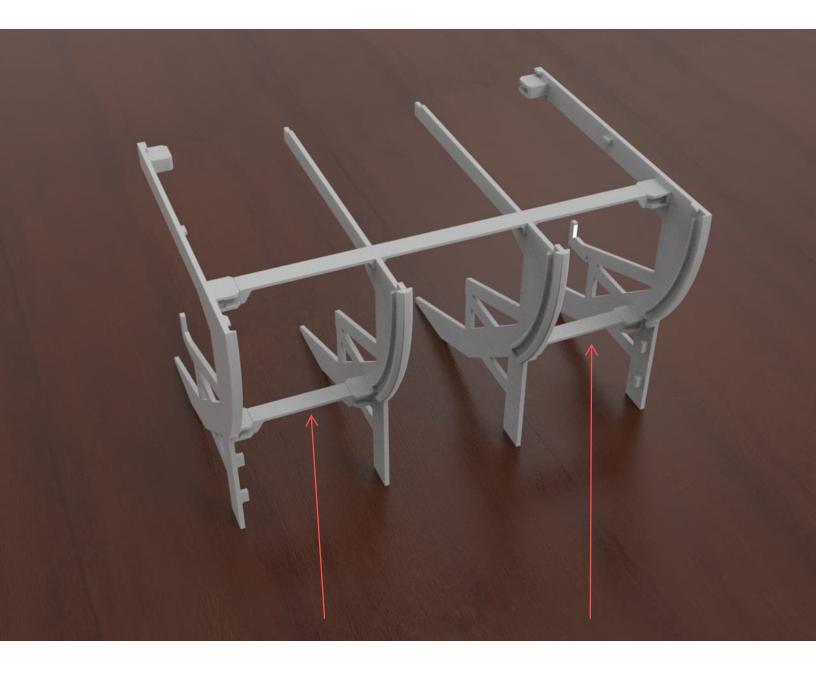

## Assembling the P77 Grandstand

Put the back truss in to connect the left and right sides of the construction

Put the left and right middle part in, connecting to the upper truss

Put the lower left and right small trusses in, connecting the middle parts and the outer parts