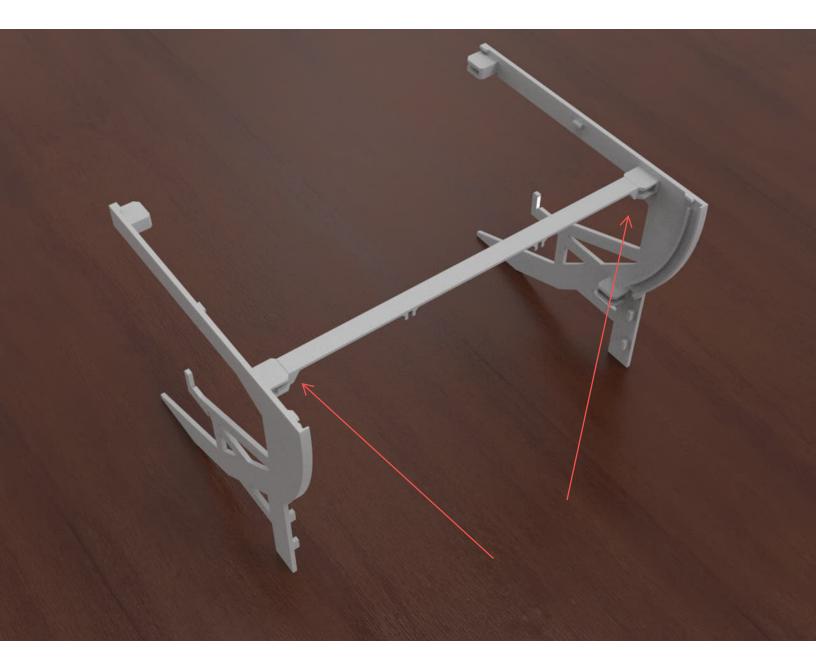

## Assembling the P77 Grandstand

Put the back truss in to connect the left and right sides of the construction

Put the left and right middle part in, connecting to the upper truss

Put the lower left and right small trusses in, connecting the middle parts and the outer parts