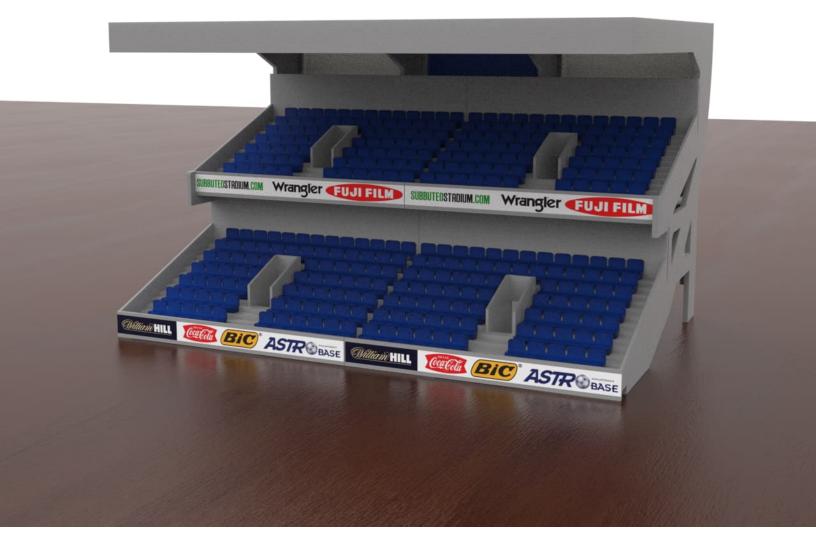

## SUBBUTEOSTADIUM.COM P77 GRANDSTAND



## Assembling the P77 Grandstand



Put the back truss in to connect the left and right sides of the construction



Put the left and right middle part in, connecting to the upper truss



Put the lower left and right small trusses in, connecting the middle parts and the outer parts



Put the upper terrace in side wards



Shove the lower terrace (sligthly tilted) in from the front



Put the back roof plate in, please pay attention to the small ridges



Put the front roof plate in, please pay attention to the small ridges at the front



Put the front truss in





Shove the back panels in, with out force



Ready!



## SUBBUTEOSTADIUM.COM P77 GRANDSTAND