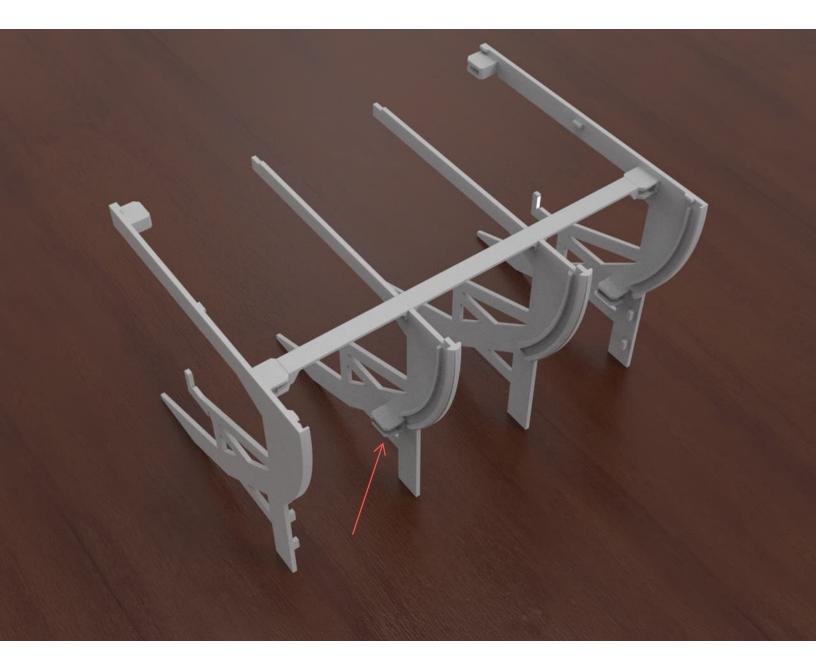

## Assembling the P77 Grandstand

Put the back truss in to connect the left and right sides of the construction

Put the left and right middle part in, connecting to the upper truss

Put the lower left and right small trusses in, connecting the middle parts and the outer parts