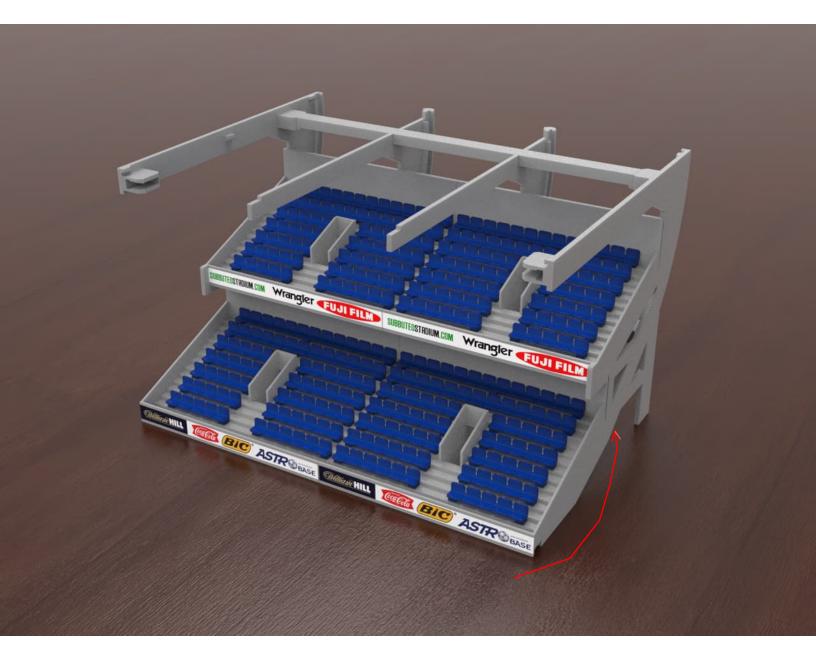

## Assembling the P77 Grandstand

Put the back truss in to connect the left and right sides of the construction

Put the left and right middle part in, connecting to the upper truss

Put the lower left and right small trusses in, connecting the middle parts and the outer parts

Put the upper terrace in side wards

Shove the lower terrace (sligthly tilted) in from the front

Put the back roof plate in, please pay attention to the small ridges

Put the front roof plate in, please pay attention to the small ridges at the front