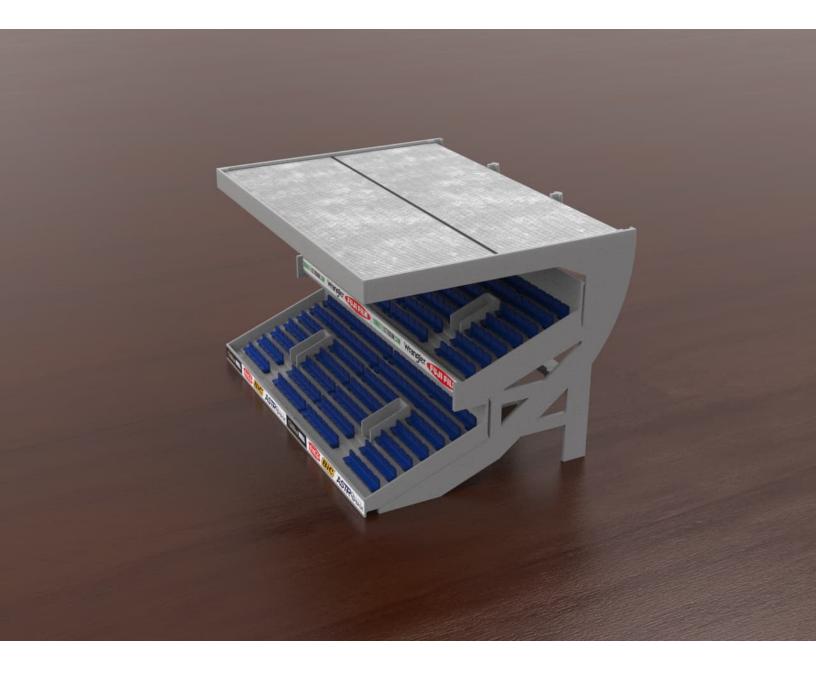

Put the upper terrace in side wards

Shove the lower terrace (sligthly tilted) in from the front

Put the back roof plate in, please pay attention to the small ridges

Put the front roof plate in, please pay attention to the small ridges at the front

Put the front truss in

Shove the back panels in, with out force

Ready!